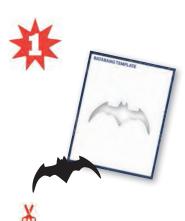

#### WHAT TO DO

Print the sheet with the Batarang template. Cut out and put aside for now.

Use the tape measure to measure your waist. Cut a 2" wide piece of cardboard, the length you of your waist.

Use the duct tape to cover the cardboard and make it black and sturdy.