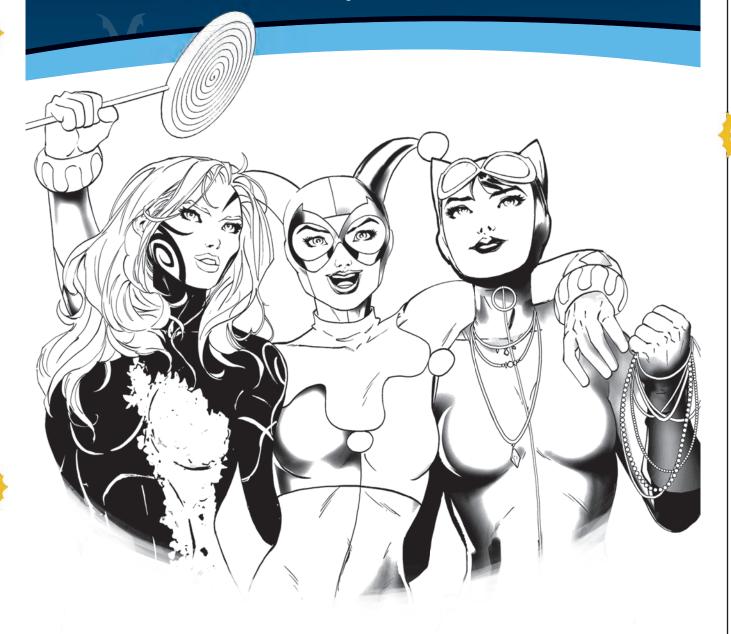

## COLOR WITH HARLEY QUINN"!

Color in Harley Quinn jumping into action with Poison Ivy and Catwoman!

HARPER FESTIVAL

www.harpercollinschildrens.com

™ & © DC Comics. (s17) sion to reproduce and distribute this page has been granted by the copyright holder. All rights reserved