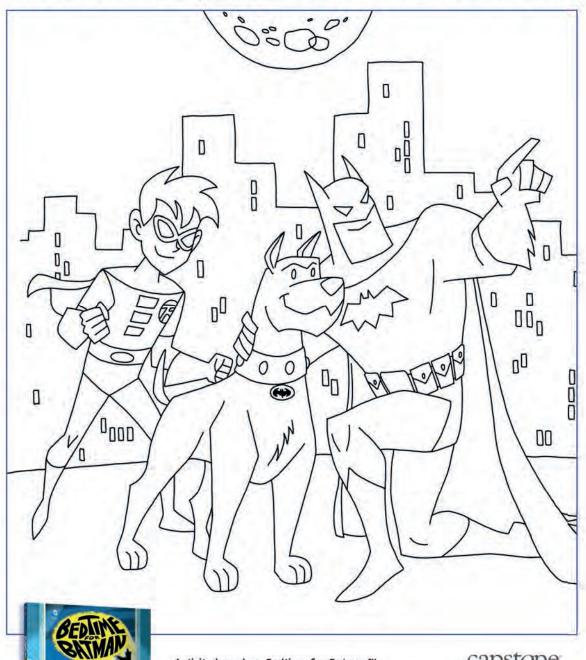

### COLOR BATMAN™, ROBIN™ & ACE THE BAT-HOUND!

Activity based on *Bedtime for Batman™*by Michael Dahl; illustrated by Ethen Beavers

- Thread string through the holes to make a strap.
- 5. Wear your mask!