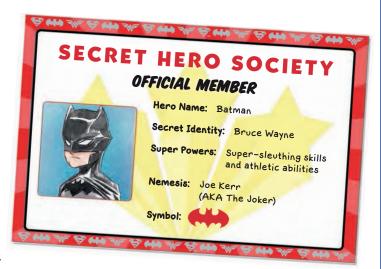

## SECRET HERO SOCIETY

Bruce Wayne and his friends Diana Prince and Clark Kent created the Secret Hero Society to take down evildoers like Brainiac and Ráhs Al Ghúl. Whether they're at Ducard Academy or at Camp Evergreen, these Super Heroes are always looking for new recruits to join their team and fight for justice. And they need YOU! Want to join Bruce in the Secret Hero Society? You'll need a Super-Hero ID just like his. Take a look at Bruce's ID below, then make your own! What super powers would you have? What's your symbol? Who's your greatest nemesis? It's up to you to decide!