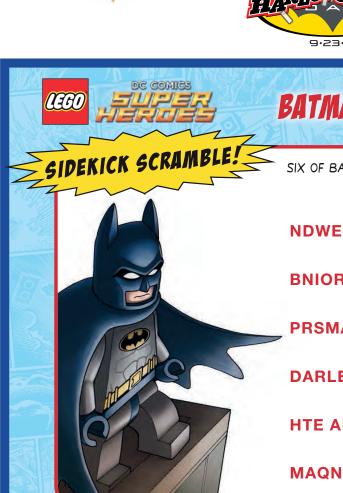

#### BATMAN™ NEEDS YOUR HELP!

SIX OF BATMAN'S FRIENDS HAVE BEEN JUMBLED UP! UNSCRAMBLE THEIR NAMES.

NDWEOR AOWMN \_\_\_\_\_

BNIOR

PRSMAUNE

DARLEF

HTE AHSFL

MAQNAUA