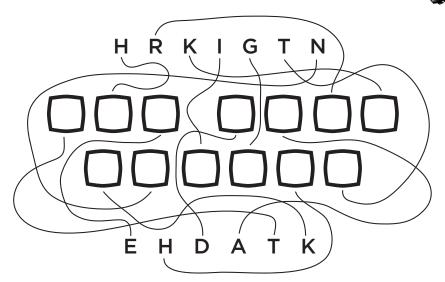

#### WHAT IS BATMAN'S NICKNAME?

TO FIND OUT, FOLLOW THE LINES AND WRITE EACH LETTER IN THE CORRECT BOX.

S. © DC. Comire de

For more action-packed reading, visit **rhcbooks.com**!

Available wherever books and ebooks are sold.

Answer: The Dark Knight.