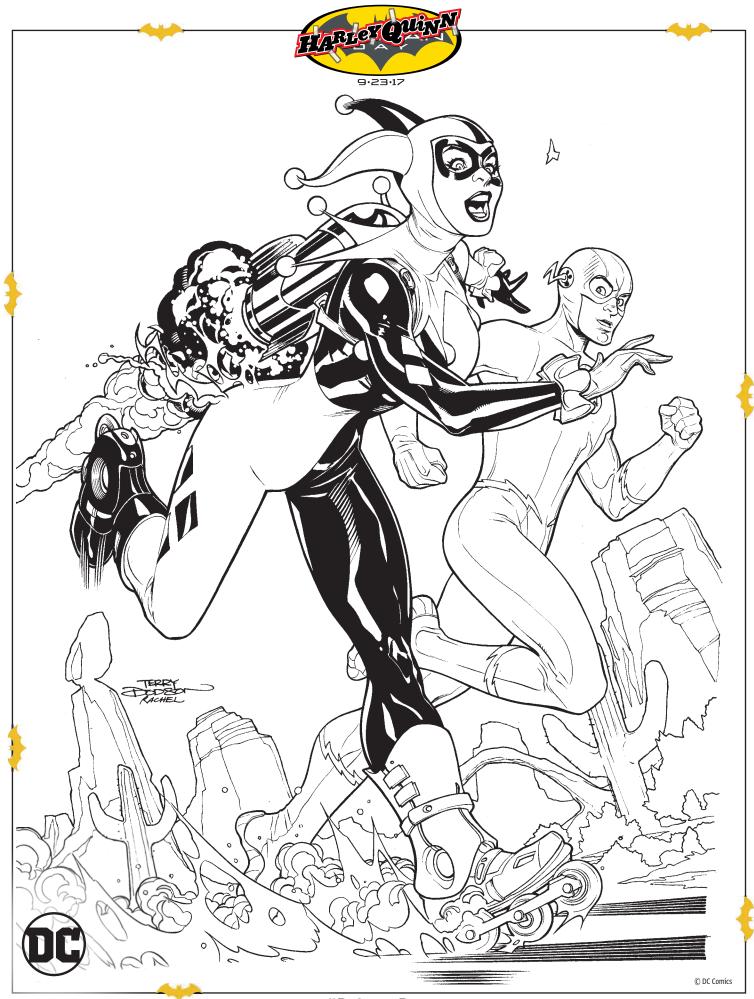

## COLOR WITH HARLEY QUINN"!

Color in Harley Quinn jumping into action with Poison Ivy and Catwoman!

HARPER FESTIVAL

www.harpercollinschildrens.com

™ & © DC Comics. (s17) sion to reproduce and distribute this page has been granted by the copyright holder. All rights reserved