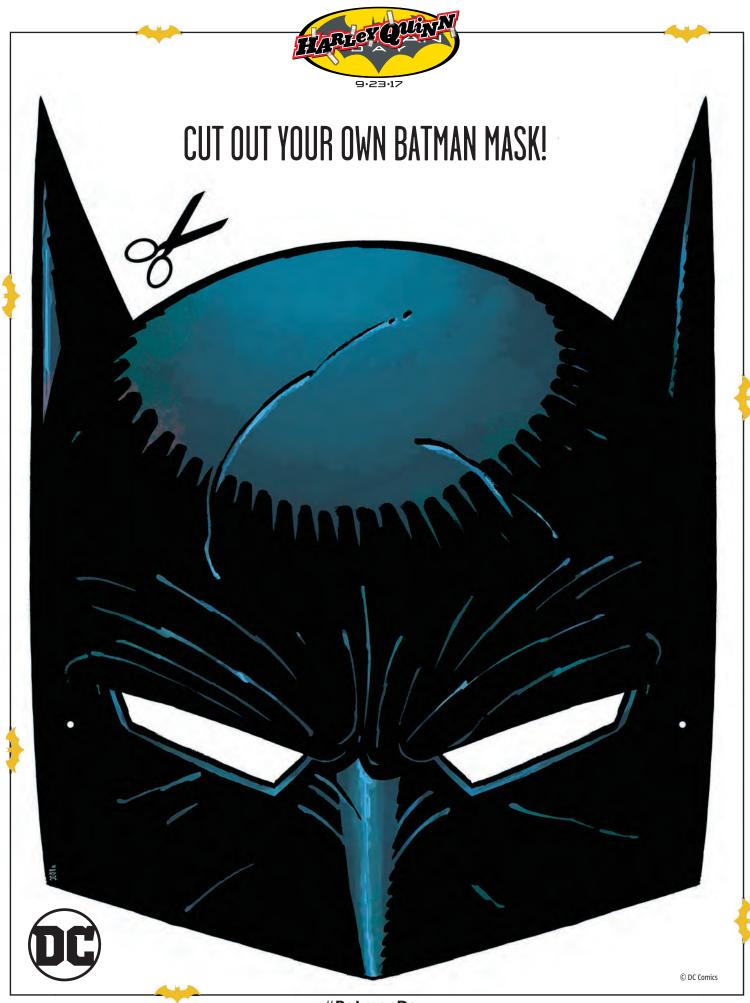

### COLOR BATMAN™, ROBIN™ & ACE THE BAT-HOUND!

Activity based on *Bedtime for Batman™*by Michael Dahl; illustrated by Ethen Beavers

- Thread string through the holes to make a strap.
- 5. Wear your mask!