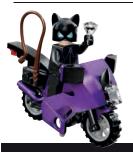

#### **TEST YOUR** SUPER HERO KNOWLEDGE

How well do you know the LEGO® DC Comics Super Heroes and their friends and foes? Answer the trivia questions to test your knowledge!

- 1. Starting as the original Robin™, Dick Grayson eventually struck out on his own to become this hero, though he still comes to Batman's aid when needed!
- 2. This psychiatric hospital is used to house Gotham City's biggest crooks and super-villains, though somehow they always manage to escape!
- 3. Hidden beneath Wayne Manor, this is Batman™'s headquarters and is where he keeps his suits and weapons.
- 4. This is Batman's most-trusted sidekick. He is equipped with his very own yellow cape and symbol.
- 5. Alternating between both enemy and friend, this jewelry robber rides around Gotham City on her motorbike with her whip in tow.
- 6. Originally from Krypton and currently living in Metropolis, this super hero occasionally teams up with Batman to help fight crime.
- 7. Known for his scarred face with its perpetual grin, this villain is the self-titled Clown Prince of Crime.