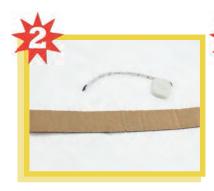

#### WHAT TO DO

Print the sheet with the Batarang template. Cut out and put aside for now.

Use the tape measure to measure your waist. Cut a 2" wide piece of cardboard, the length you of your waist.

Use the duct tape to cover the cardboard and make it black and sturdy.