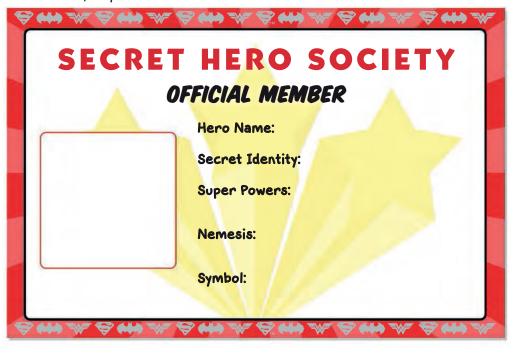

## SECRET HERO SOCIETY

Bruce Wayne and his friends Diana Prince and Clark Kent created the Secret Hero Society to take down evildoers like Brainiac and Ráhs Al Ghúl. Whether they're at Ducard Academy or at Camp Evergreen, these Super Heroes are always looking for new recruits to join their team and fight for justice. And they need YOU! Want to join Bruce in the Secret Hero Society? You'll need a Super-Hero ID just like his. Take a look at Bruce's ID below, then make your own! What super powers would you have? What's your symbol? Who's your greatest nemesis? It's up to you to decide!

## SECRET HERO SOCIETY

Batman and his friends fight crime in awesome costumes. If you want to fight crime, you'll need a costume, too! Draw your costume here (don't forget a mask)!

DON'T MISS
THESE
SECRET
HERO SOCIETY
ADVENTURES