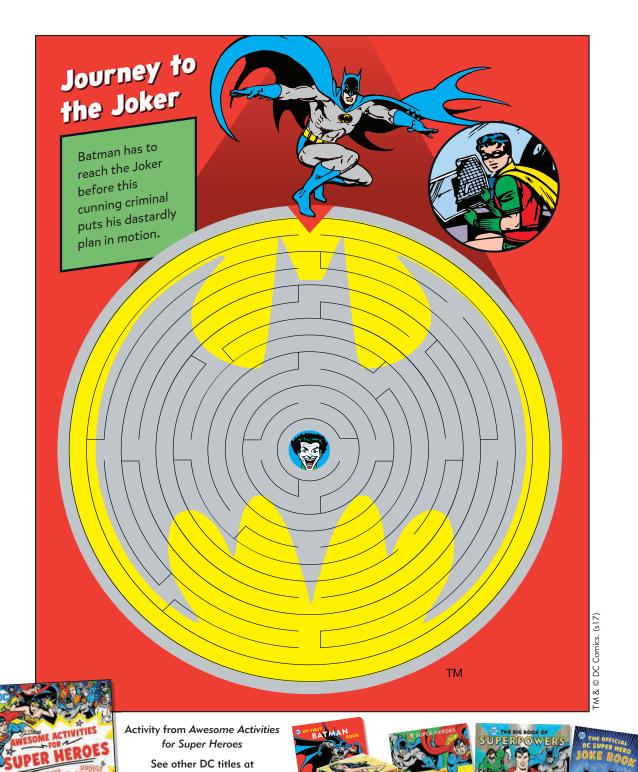

#### **HELP BATMAN™!**

SOLVE THE MAZE TO TRACK DOWN THE RIDDLER. WATCH OUT FOR THE JOKER AND BANE!

For more action-packed reading, visit **rhcbooks.com**!

Available wherever books and ebooks are sold.