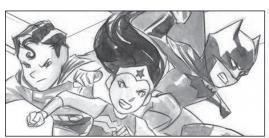

## SECRET HERO SOCIETY

Bruce Wayne and his friends Diana Prince and Clark Kent created the Secret Hero Society to take down evildoers like Brainiac and Ráhs Al Ghúl. Whether they're at Ducard Academy or at Camp Evergreen, these Super Heroes are always looking for new recruits to join their team and fight for justice. And they need YOU! Want to join Bruce in the Secret Hero Society? You'll need a Super-Hero ID just like his. Take a look at Bruce's ID below, then make your own! What super powers would you have? What's your symbol? Who's your greatest nemesis? It's up to you to decide!