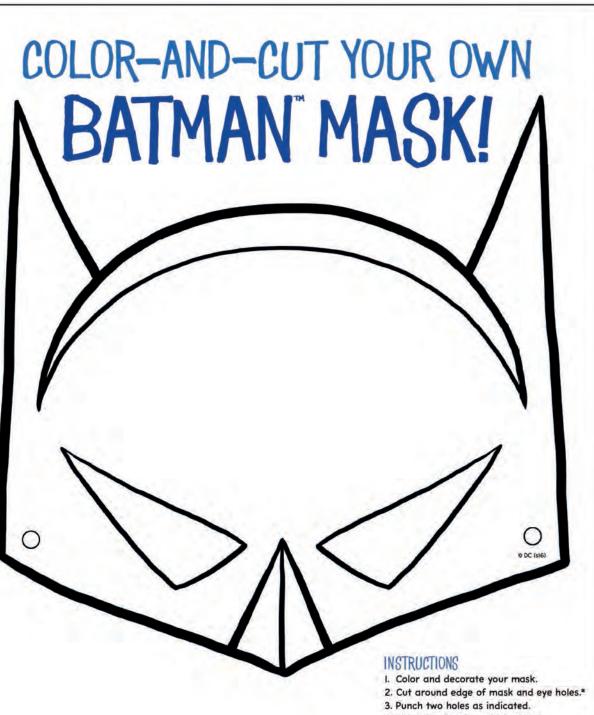

### COLOR BATMAN™, ROBIN™ & ACE THE BAT-HOUND!

Activity based on *Bedtime for Batman™*by Michael Dahl; illustrated by Ethen Beavers

- Thread string through the holes to make a strap.
- 5. Wear your mask!